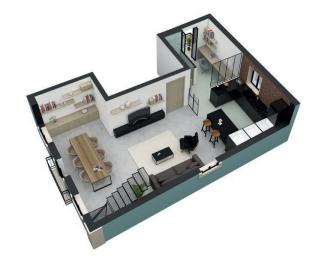

### 4. City Center

Cais de Sodre, Baixa, Chiado, Principe Real

| FLOOR | APT   | TYPOLOGY     | AREA<br>(m²) |
|-------|-------|--------------|--------------|
| 0&1   | Lot A | 2bdr. Duplex | 134          |
| 0&1   | Lot B | 2bdr. Duplex | 103          |
| 2     | Lot C | 1bdr.        | 67           |
| 2     | Lot D | 1bdr.+       | 64           |
| 3&4   | Lot E | 2bdr. Duplex | 122          |
| 3&4   | Lot F | 3bdr. Duplex | 135          |

Lot F Duplex

A WLA Properties
Design & Development

Architecture: ELA

Find out more: www.alcantara31.com