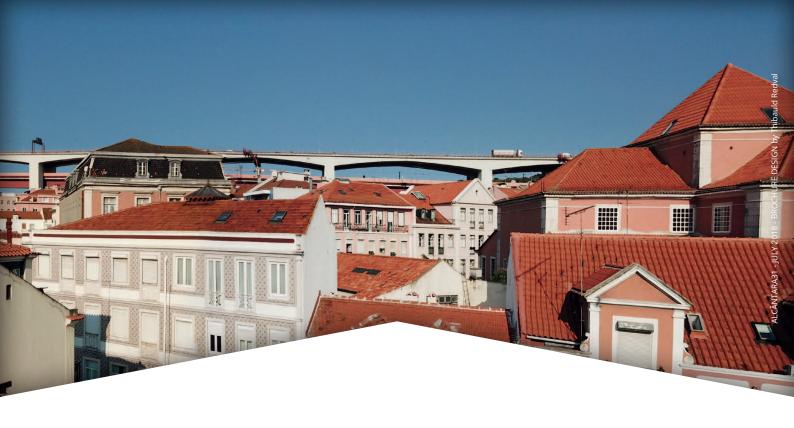

# Alcântara neighbourhood

Merely one kilometer away from downtown Lisbon, situated close to the Tagus River and boasting its own marina, Alcântara is a neighbourhood undergoing rapid transformation while maintaining its charm. The limited-height buildings surrounded by plenty of green spaces, restaurants, nightlife venues, retail and cultural spaces (such as the cosmopolitan LX Factory) as well as the ever-present emblematic 25 Abril bridge, give Alcântara a unique atmosphere of a village suspended in time yet still well within the bustling capital of Portugal.

### 2. Neighbourhood

Marina, LX Factory, 25 Abril Bridge