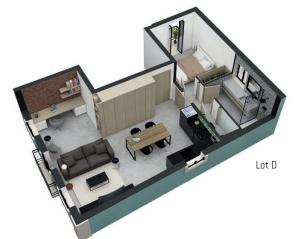

### 4. City Center

Cais de Sodre, Baixa, Chiado, Principe Real

| FLOOR | APT   | TYPOLOGY     | AREA<br>(m²) |
|-------|-------|--------------|--------------|
| 0&1   | Lot A | 2bdr. Duplex | 134          |
| 0&1   | Lot B | 2bdr. Duplex | 103          |
| 2     | Lot C | 1bdr.        | 67           |
| 2     | Lot D | 1bdr.+       | 64           |
| 3&4   | Lot E | 2bdr. Duplex | 122          |
| 3&4   | Lot F | 3bdr. Duplex | 135          |