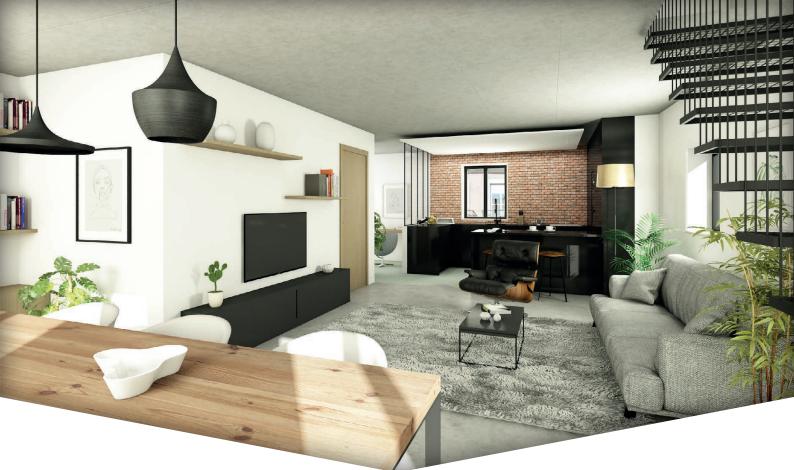

## The apartments

Entirely rebuilt from the ground up, the Alcântara 31 building comprises six units (4 duplexes: 1 three-bedroom, 3 two-bedroom and 2 one-bedroom apartments), benefiting from a double exposure to the unique sunlight of this corner of Europe. Located on a quiet and charming street, a stone's throw away from all forms of public transport (bus, metro, tram and train), the apartments feature both quality details and living comfort.

Lot F Duplex

A WLA Properties
Design & Development

Architecture: ELA

Find out more: www.alcantara31.com