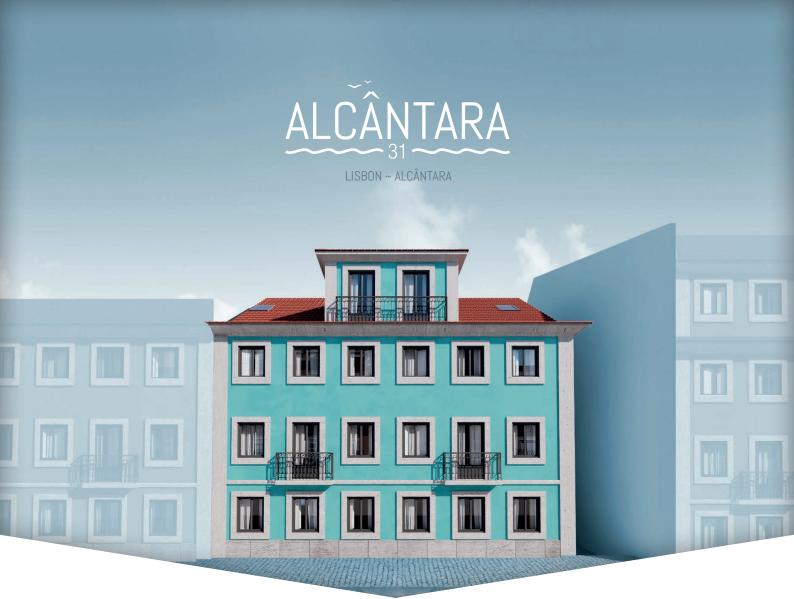

Newly-built designer apartments in a trendy Lisbon neighbourhood

# Alcântara neighbourhood

Merely one kilometer away from downtown Lisbon, situated close to the Tagus River and boasting its own marina, Alcântara is a neighbourhood undergoing rapid transformation while maintaining its charm. The limited-height buildings surrounded by plenty of green spaces, restaurants, nightlife venues, retail and cultural spaces (such as the cosmopolitan LX Factory) as well as the ever-present emblematic 25 Abril bridge, give Alcântara a unique atmosphere of a village suspended in time yet still well within the bustling capital of Portugal.

## The apartments

Entirely rebuilt from the ground up, the Alcântara 31 building comprises six units (4 duplexes: 1 three-bedroom, 3 two-bedroom and 2 one-bedroom apartments), benefiting from a double exposure to the unique sunlight of this corner of Europe. Located on a quiet and charming street, a stone's throw away from all forms of public transport (bus, metro, tram and train), the apartments feature both quality details and living comfort.