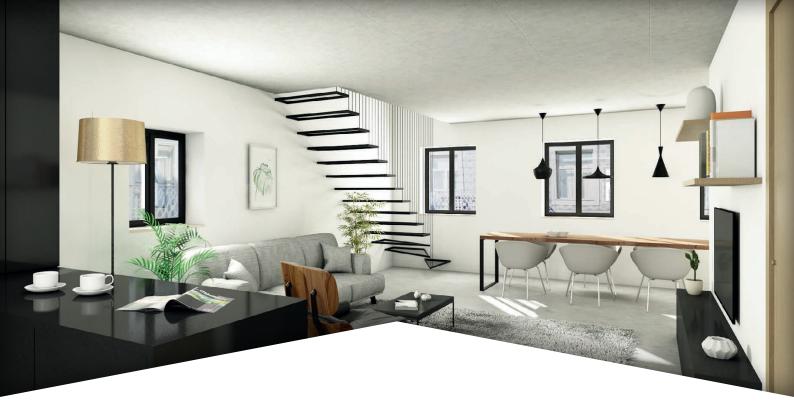

## The apartments

Entirely rebuilt from the ground up, the Alcântara 31 building comprises six units (4 duplexes: 1 three-bedroom, 3 two-bedroom and 2 one-bedroom apartments), benefiting from a double exposure to the unique sunlight of this corner of Europe. Located on a quiet and charming street, a stone's throw away from all forms of public transport (bus, metro, tram and train), the apartments feature both quality details and living comfort.

Lot F Duplex

A WLA Properties
Design & Development

Architecture: ELA

Find out more: www.alcantara31.com