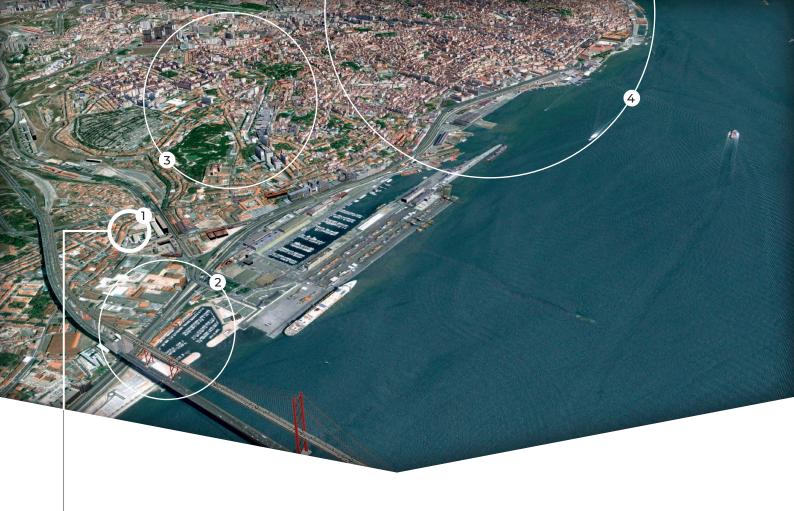

#### 1. ALCÂNTARA 31

150 m from future subway station and CUF

### 2. Neighbourhood

Marina, LX Factory, 25 Abril Bridge

### 3. Neighbouring areas

Park Tapada das Necessidades, Santos, Amoreiras, Campo de Ourique, Estrela

### 4. City Center

Cais de Sodre, Baixa, Chiado, Principe Real

| FLOOR | APT   | TYPOLOGY     | AREA<br>(m²) |
|-------|-------|--------------|--------------|
| 0&1   | Lot A | 2bdr. Duplex | 134          |
| 0&1   | Lot B | 2bdr. Duplex | 103          |
| 2     | Lot C | 1bdr.        | 67           |
| 2     | Lot D | 1bdr.+       | 64           |
| 3&4   | Lot E | 2bdr. Duplex | 122          |
| 3&4   | Lot F | 3bdr. Duplex | 135          |