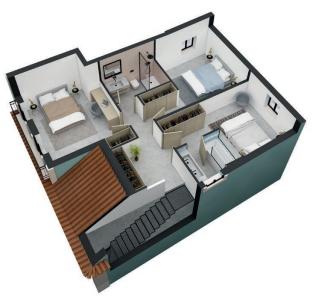

### 4. City Center

Cais de Sodre, Baixa, Chiado, Principe Real

| FLOOR | APT   | TYPOLOGY     | AREA<br>(m²) |
|-------|-------|--------------|--------------|
| 0&1   | Lot A | 2bdr. Duplex | 134          |
| 0&1   | Lot B | 2bdr. Duplex | 103          |
| 2     | Lot C | 1bdr.        | 67           |
| 2     | Lot D | 1bdr.+       | 64           |
| 3&4   | Lot E | 2bdr. Duplex | 122          |
| 3&4   | Lot F | 3bdr. Duplex | 135          |